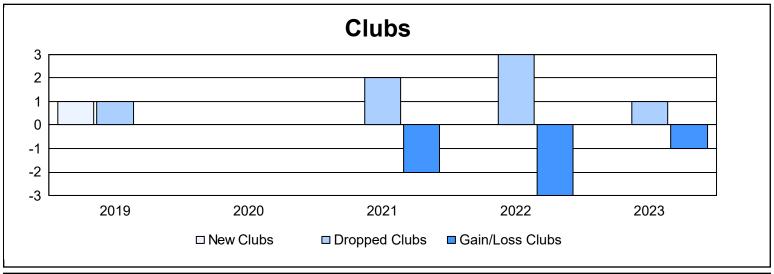

District 2 S5 As of June 2023 Cumulative

| Year      | New<br>Clubs | Dropped<br>Clubs | Gain/<br>Loss<br>Clubs | New<br>Members | Charter<br>Members | Reinstate<br>Members | Transfer<br>Members | Total<br>Member<br>Added | Total<br>Members<br>Dropped | Gain/<br>Loss<br>Members |
|-----------|--------------|------------------|------------------------|----------------|--------------------|----------------------|---------------------|--------------------------|-----------------------------|--------------------------|
| 2018-2019 | 1            | 1                | 0                      | 285            | 25                 | 16                   | 48                  | 374                      | 321                         | 53                       |
| 2019-2020 | 0            | 0                | 0                      | 225            | 2                  | 13                   | 16                  | 256                      | 351                         | -95                      |
| 2020-2021 | 0            | 2                | -2                     | 212            | 2                  | 11                   | 9                   | 234                      | 289                         | -55                      |
| 2021-2022 | 0            | 3                | -3                     | 297            | 8                  | 15                   | 18                  | 338                      | 339                         | -1                       |
| 2022-2023 | 0            | 1                | -1                     | 249            | 3                  | 20                   | 15                  | 287                      | 389                         | -102                     |
| Average   | 0            | 1                | -1                     | 254            | 8                  | 15                   | 21                  | 298                      | 338                         | -40                      |